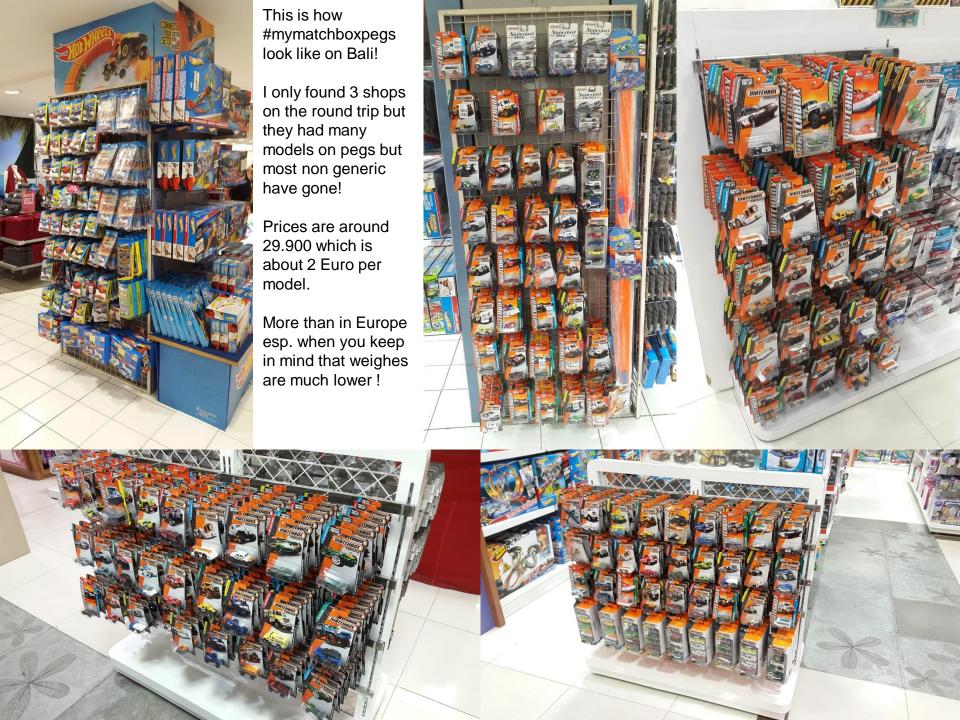

Other point is the distribution problem which effects Europe much more than the US. At least we did see some of the newer 5packs now in the stores. Also the "nearly cancelled" supreme Heroes wave B models found their way to the shelves and shops. Our "#mymatchboxpegs" campaign did help the design team in their discussions. And we all hope it will improve step by step. But it will surely work better when not only the Mattel side is pushing but as well we collectors speak to the shop managers and ask for