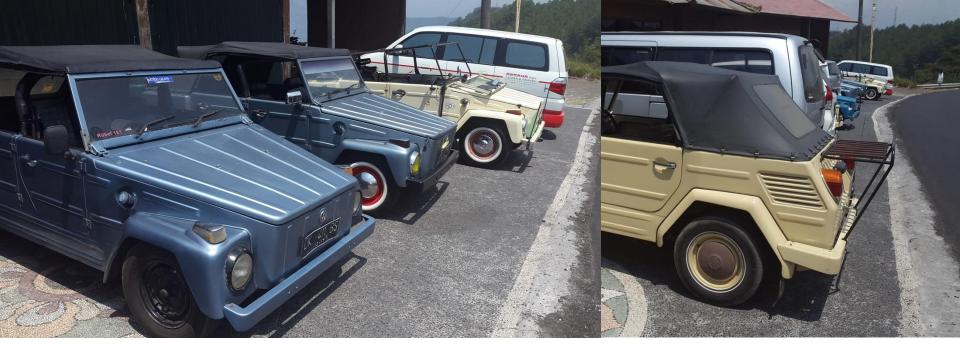

And also the recolor of the Alfa Romeo 4C will be a highlight in this batch as well is our beloved 1966 Dodge A100 Pickup.

And I learned from my Bali trip that the Toyota Land Cruiser still has lots of followers in Indonesia. I saw already green Lesney Edition version selling for over €35.-