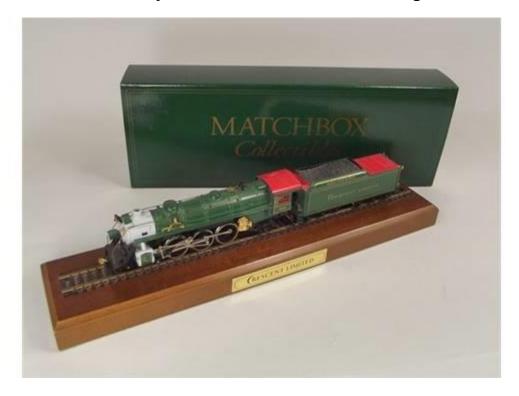

Or the Oldies but goodies series:

Some additions were just nonsense like the real working train crescent:

Now I found models that also doesn't look like real Matchbox. They are bigger than normal Matchbox - about 15cm long. And they come in a collectible box showing the CAT company logo. Interesting find after at least 10 years. We guess the models are from 1999 – that would be 17 years without showing up!