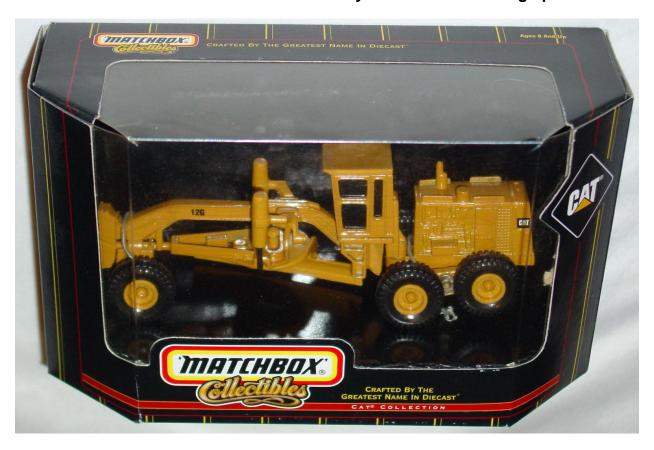

Or the Oldies but goodies series:

Some additions were just nonsense like the real working train crescent:

Now I found models that also doesn't look like real Matchbox. They are bigger than normal Matchbox - about 15cm long. And they come in a collectible box showing the CAT company logo. Interesting find after at least 10 years. We guess the models are from 1999 – that would be 17 years without showing up!