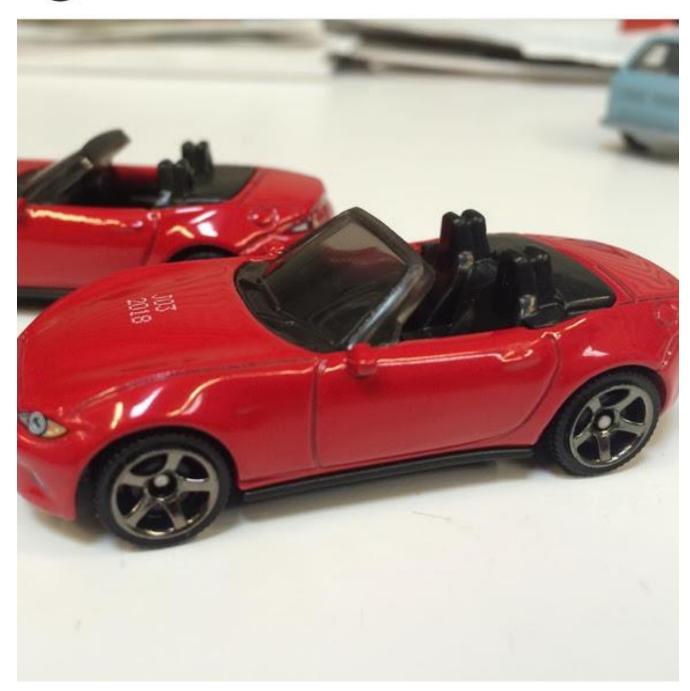

4h

Collectors would like a more modern wheel more – so we will get a second run with changed wheel – check:

12m